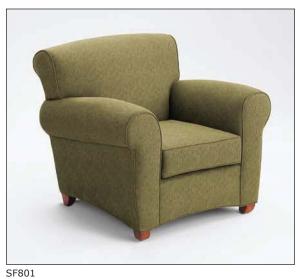

SF801

SF801 with SF805

SF802

SF803

Solid hardwood and hardwood ply CNC puzzle cut interior frames. Cushions feature high-resiliency foam over arched tempered sinuous springs. Seat cushions with removable covers are secured in place with elastic straps that disengage for ease of maintenance. Available with Bio-based foam and Eco-friendly fabrics.

**SF801** Kensington Chair 33.5"d x 40"w x 33"h 25.5" arm ht 18" seat ht

**SF802** Kensington Two-Seat Sofa 33.5"d x 60"w x 33"h 25.5" arm ht 18" seat ht

**SF803** Kensington Three-Seat Sofa 33.5"d  $\times$  80"w  $\times$  33"h 25.5" arm ht 18" seat ht