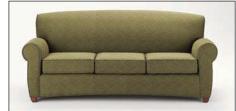

SF801

SF801 with SF805

SF802

SF803

Solid hardwood and hardwood ply CNC puzzle cut interior frames. Cushions feature high-resiliency foam over arched tempered sinuous springs. Seat cushions with removable covers are secured in place with elastic straps that disengage for ease of maintenance. Available with Bio-based foam and Eco-friendly fabrics.

**SF801** Kensington Chair 33.5"d x 40"w x 33"h 25.5" arm ht 18" seat ht

**SF802** Kensington Two-Seat Sofa 33.5"d x 60"w x 33"h 25.5" arm ht 18" seat ht

**SF803** Kensington Three-Seat Sofa 33.5"d  $\times$  80"w  $\times$  33"h 25.5" arm ht 18" seat ht