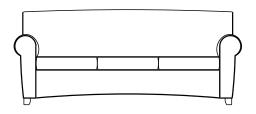

SF801

SF801 with SF805

SF802

SF803

Solid hardwood and hardwood ply CNC puzzle cut interior frames. Cushions feature high-resiliency foam over arched tempered sinuous springs. Seat cushions with removable covers are secured in place with elastic straps that disengage for ease of maintenance. Available with Bio-based foam and Eco-friendly fabrics.

**SF801** Kensington Chair 33.5"d x 40"w x 33"h 25.5" arm ht 18" seat ht

**SF802** Kensington Two-Seat Sofa 33.5"d x 60"w x 33"h 25.5" arm ht 18" seat ht

**SF803** Kensington Three-Seat Sofa 33.5"d  $\times$  80"w  $\times$  33"h 25.5" arm ht 18" seat ht