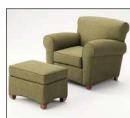

SF801

SF801 with SF805

SF802

SF803

Solid hardwood and hardwood ply CNC puzzle cut interior frames. Cushions feature high-resiliency foam over arched tempered sinuous springs. Seat cushions with removable covers are secured in place with elastic straps that disengage for ease of maintenance. Available with Bio-based foam and Eco-friendly fabrics.

**SF801** Kensington Chair 33.5"d x 40"w x 33"h 25.5" arm ht 18" seat ht

**SF802** Kensington Two-Seat Sofa 33.5"d x 60"w x 33"h 25.5" arm ht 18" seat ht

**SF803** Kensington Three-Seat Sofa 33.5"d  $\times$  80"w  $\times$  33"h 25.5" arm ht 18" seat ht

**SF805** Kensington Ottoman 16.5"d x 24.5"w x 17"h