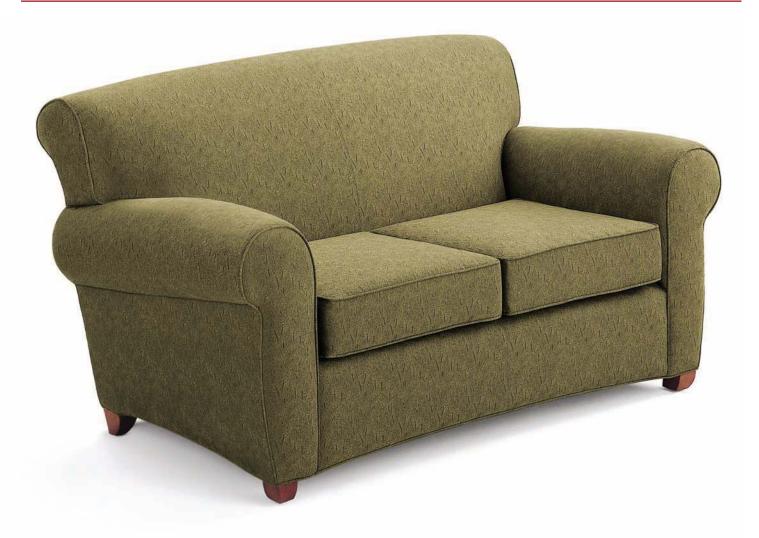

**SF801** Kensington Chair 33.5"d x 40"w x 33"h 25.5" arm ht 18" seat ht

**SF802** Kensington Two-Seat Sofa 33.5"d x 60"w x 33"h 25.5" arm ht 18" seat ht

**SF803** Kensington Three-Seat Sofa 33.5"d  $\times$  80"w  $\times$  33"h 25.5" arm ht 18" seat ht