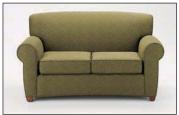

SF801

SF801 with SF805

SF802

SF803

Solid hardwood and hardwood ply CNC puzzle cut interior frames. Cushions feature high-resiliency foam over arched tempered sinuous springs. Seat cushions with removable covers are secured in place with elastic straps that disengage for ease of maintenance. Available with Bio-based foam and Eco-friendly fabrics.

**SF801** Kensington Chair 33.5"d x 40"w x 33"h 25.5" arm ht 18" seat ht

**SF802** Kensington Two-Seat Sofa 33.5"d x 60"w x 33"h 25.5" arm ht 18" seat ht

**SF803** Kensington Three-Seat Sofa 33.5"d  $\times$  80"w  $\times$  33"h 25.5" arm ht 18" seat ht