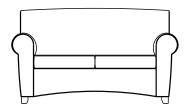

SF801

SF801 with SF805

SF802

SF803

Solid hardwood and hardwood ply CNC puzzle cut interior frames. Cushions feature high-resiliency foam over arched tempered sinuous springs. Seat cushions with removable covers are secured in place with elastic straps that disengage for ease of maintenance. Available with Bio-based foam and Eco-friendly fabrics.

**SF801** Kensington Chair 33.5"d x 40"w x 33"h 25.5" arm ht 18" seat ht

**SF802** Kensington Two-Seat Sofa 33.5"d x 60"w x 33"h 25.5" arm ht 18" seat ht

**SF803** Kensington Three-Seat Sofa 33.5"d  $\times$  80"w  $\times$  33"h 25.5" arm ht 18" seat ht