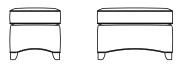

SF801

SF801 with SF805

SF802

SF803

Solid hardwood and hardwood ply CNC puzzle cut interior frames. Cushions feature high-resiliency foam over arched tempered sinuous springs. Seat cushions with removable covers are secured in place with elastic straps that disengage for ease of maintenance. Available with Bio-based foam and Eco-friendly fabrics.

**SF805** Kensington Ottoman 16.5"d x 24.5"w x 17"h