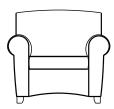

SF801

SF801 with SF805

SF802

SF803

Solid hardwood and hardwood ply CNC puzzle cut interior frames. Cushions feature high-resiliency foam over arched tempered sinuous springs. Seat cushions with removable covers are secured in place with elastic straps that disengage for ease of maintenance. Available with Bio-based foam and Eco-friendly fabrics.

**SF801** Kensington Chair 33.5"d x 40"w x 33"h 25.5" arm ht 18" seat ht

**SF802** Kensington Two-Seat Sofa 33.5"d x 60"w x 33"h 25.5" arm ht 18" seat ht

**SF803** Kensington Three-Seat Sofa 33.5"d  $\times$  80"w  $\times$  33"h 25.5" arm ht 18" seat ht