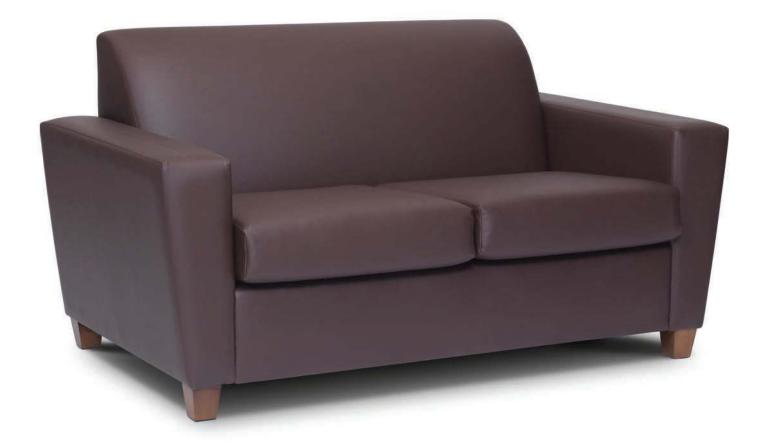

SFCT01

SFCT01

SFCT02

SFCT03

Solid hardwood and hardwood ply puzzle cut interior frames and bolt-on arms. Seat and back feature high-resiliency foam over sinuous wire springs. Seat cushions are loose and semi-attached with elastic and metal "D" hooks, while the back is a tight back design. Seat cushions are reversible and have replaceable covers. Product has single stitch seams throughout. Wood legs are wood screw attached. Available with Bio-based foam and Eco-friendly fabrics. (Shown above: SFCT02)

**SFCT02** Collegetown Two-Seat Sofa 36"d x 59"w x 33"h 24" arm ht 18" seat ht 22" seat depth

**SFCT03** Collegetown Three-Seat Sofa 36"d x 81"w x 33"h 24" arm ht 18" seat ht 22" seat depth

www.commercialsupplydistributors.com