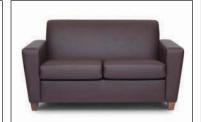

**SFCT02** Collegetown Two-Seat Sofa 36"d x 59"w x 33"h 24" arm ht 18" seat ht 22" seat depth

**SFCT03** Collegetown Three-Seat Sofa 36"d x 81"w x 33"h 24" arm ht 18" seat ht 22" seat depth

www.commercialsupplydistributors.com