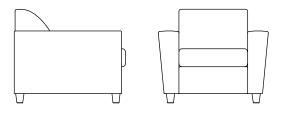

SFCT01

SFCT01

SFCT02

SFCT03

Solid hardwood and hardwood ply puzzle cut interior frames and bolt-on arms. Seat and back feature high-resiliency foam over sinuous wire springs. Seat cushions are loose and semi-attached with elastic and metal "D" hooks, while the back is a tight back design. Seat cushions are reversible and have replaceable covers. Product has single stitch seams throughout. Wood legs are wood screw attached. Available with Bio-based foam and Eco-friendly fabrics. (Shown above: SFCT02)

**SFCT01** Collegetown Chair 36"d x 37"w x 33"h 24" arm ht 18" seat ht 22" seat depth

OPTIONS:

- Cal 133 compliance
- Moisture Barrier (for seat/back unit[s] and sides)

Coordinating wood and solid surface tables available