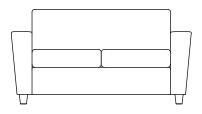

SFCT01

SFCT01

SFCT02

SFCT03

Solid hardwood and hardwood ply puzzle cut interior frames and bolt-on arms. Seat and back feature high-resiliency foam over sinuous wire springs. Seat cushions are loose and semi-attached with elastic and metal "D" hooks, while the back is a tight back design. Seat cushions are reversible and have replaceable covers. Product has single stitch seams throughout. Wood legs are wood screw attached. Available with Bio-based foam and Eco-friendly fabrics. (Shown above: SFCT02)

**SFCT02** Collegetown Two-Seat Sofa 36"d x 59"w x 33"h 24" arm ht 18" seat ht 22" seat depth

**SFCT03** Collegetown Three-Seat Sofa 36"d x 81"w x 33"h 24" arm ht 18" seat ht 22" seat depth

www.commercialsupplydistributors.com