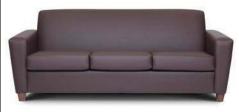

SFCT01

SFCT01

SFCT02

SFCT03

Solid hardwood and hardwood ply puzzle cut interior frames and bolt-on arms. Seat and back feature high-resiliency foam over sinuous wire springs. Seat cushions are loose and semi-attached with elastic and metal "D" hooks, while the back is a tight back design. Seat cushions are reversible and have replaceable covers. Product has single stitch seams throughout. Wood legs are wood screw attached. Available with Bio-based foam and Eco-friendly fabrics. (Shown above: SFCT02)

**SFCT02** Collegetown Two-Seat Sofa 36"d x 59"w x 33"h 24" arm ht 18" seat ht 22" seat depth

**SFCT03** Collegetown Three-Seat Sofa 36"d x 81"w x 33"h 24" arm ht 18" seat ht 22" seat depth

www.commercialsupplydistributors.com