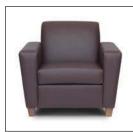

**SFCT01** Collegetown Chair 36"d x 37"w x 33"h 24" arm ht 18" seat ht 22" seat depth

OPTIONS:

- Cal 133 compliance
- Moisture Barrier (for seat/back unit[s] and sides)

Coordinating wood and solid surface tables available