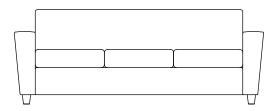

SFCT01

SFCT01

SFCT02

SFCT03

Solid hardwood and hardwood ply puzzle cut interior frames and bolt-on arms. Seat and back feature high-resiliency foam over sinuous wire springs. Seat cushions are loose and semi-attached with elastic and metal "D" hooks, while the back is a tight back design. Seat cushions are reversible and have replaceable covers. Product has single stitch seams throughout. Wood legs are wood screw attached. Available with Bio-based foam and Eco-friendly fabrics. (Shown above: SFCT02)

**SFCT02** Collegetown Two-Seat Sofa 36"d x 59"w x 33"h 24" arm ht 18" seat ht 22" seat depth

**SFCT03** Collegetown Three-Seat Sofa 36"d x 81"w x 33"h 24" arm ht 18" seat ht 22" seat depth

www.commercialsupplydistributors.com