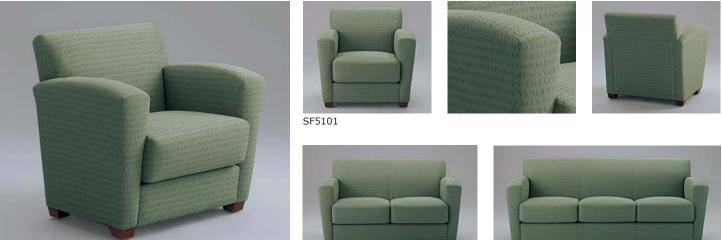

SF510

SF5102

SF5103

Solid hardwood and hardwood ply CNC puzzle cut interior frames. Fully modular, arm/sides, seat/back assembly and feet completely disassemble for maintenance and repair. Cushions feature high-resiliency foam over arched tempered sinuous springs. Seat cushions with removable covers are secured in place with elastic straps that disengage for ease of maintenance. Available with Bio-based foam and Eco-friendly fabrics.

**SF5101** Bristol Chair 30.5"d x 33"w x 32.5"h 25.5" arm ht 17.5" seat ht

OPTIONS:

- Cal 133 compliance
- Moisture Barrier (for seat/back unit[s] and sides)

Coordinating wood and solid surface tables available

**SF5102** Bristol Two-Seat Sofa 30.5"d x 56.5"w x 32.5"h 25.5" arm ht 17.5" seat ht

**SF5103** Bristol Three-Seat Sofa 30.5"d x 79.5"w x 32.5"h 25.5" arm ht 17.5" seat ht

www.commercialsupplydistributors.com