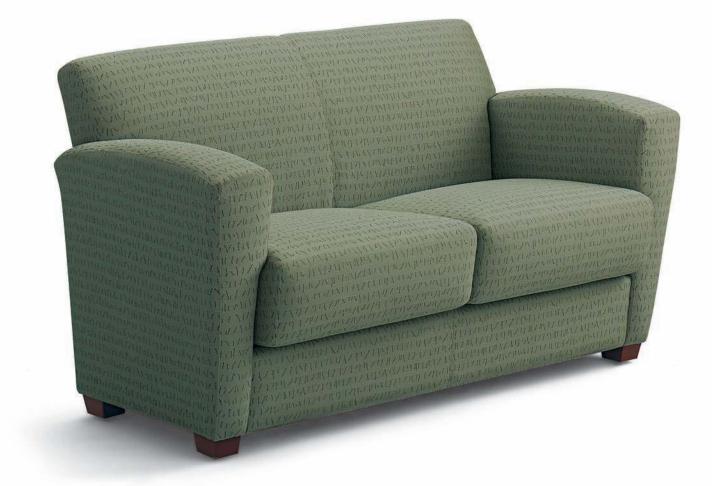

**SF5102** Bristol Two-Seat Sofa 30.5"d x 56.5"w x 32.5"h 25.5" arm ht 17.5" seat ht

**SF5103** Bristol Three-Seat Sofa 30.5"d x 79.5"w x 32.5"h 25.5" arm ht 17.5" seat ht

www.commercialsupplydistributors.com